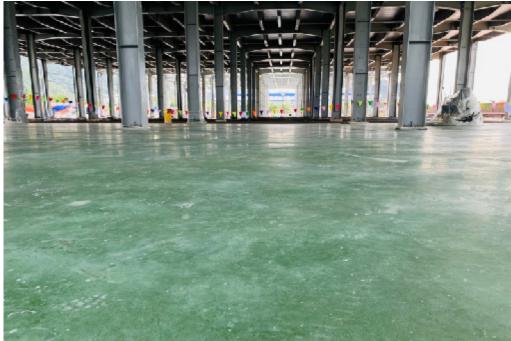

### 2.6 TECHNOLOGY / SUPER FLAT FLOOR

Superflat floors are required where very narrow aisle trucks are employed to place and pick goods stacked to height over 8m. Since the lift truck travels the same route over and over, the smoothness of the wheel paths in Superflat aisles becomes extremely important. High performance, low cost, safe operating environments are key benefits of Superflat floor installations.