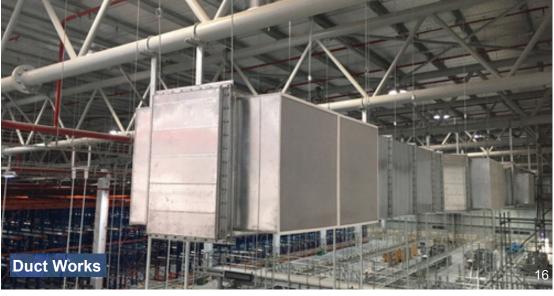

### 2.6 TECHNOLOGY / SUPER FLAT FLOOR

Superflat floors are required where very narrow aisle trucks are employed to place and pick goods stacked to height over 8m. Since the lift truck travels the same route over and over, the smoothness of the wheel paths in Superflat aisles becomes extremely important. High performance, low cost, safe operating environments are key benefits of Superflat floor installations.