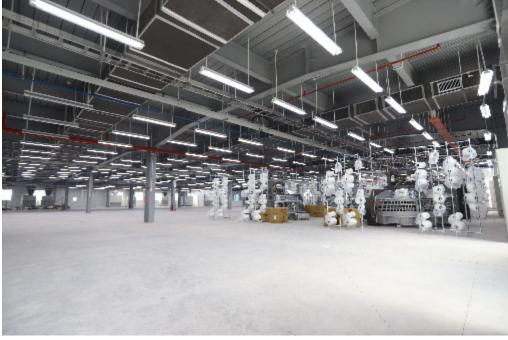

### 2.6 TECHNOLOGY / SUPER FLAT FLOOR

Superflat floors are required where very narrow aisle trucks are employed to place and pick goods stacked to height over 8m. Since the lift truck travels the same route over and over, the smoothness of the wheel paths in Superflat aisles becomes extremely important. High performance, low cost, safe operating environments are key benefits of Superflat floor installations.

## 2.6 TECHNOLOGY / BUILDING INFORMATION MODELING (BIMx)

- Solutions has deployed and applied the Building Information Modeling (BIMx) in design and construction stages. BIMx Hyper-models offer extremely smooth handling and outstanding performance for customer to interact with integrated 2D & 3D building project navigation via the use of daily devices such as tablet, smart phones, etc. Customer could even "walk" in the model using VR technology.