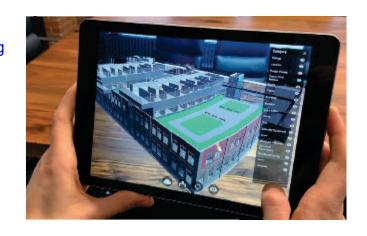

## 2.6 TECHNOLOGY / BUILDING INFORMATION MODELING (BIMx)

- Solutions has deployed and applied the Building Information Modeling (BIMx) in design and construction stages. BIMx Hyper-models offer extremely smooth handling and outstanding performance for customer to interact with integrated 2D & 3D building project navigation via the use of daily devices such as tablet, smart phones, etc. Customer could even "walk" in the model using VR technology.