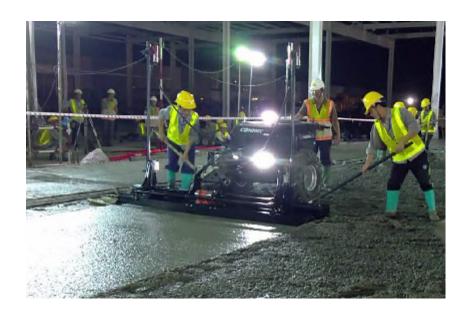

### 2.6 TECHNOLOGY / SUPER FLAT FLOOR

Superflat floors are required where very narrow aisle trucks are employed to place and pick goods stacked to height over 8m. Since the lift truck travels the same route over and over, the smoothness of the wheel paths in Superflat aisles becomes extremely important. High performance, low cost, safe operating environments are key benefits of Superflat floor installations.