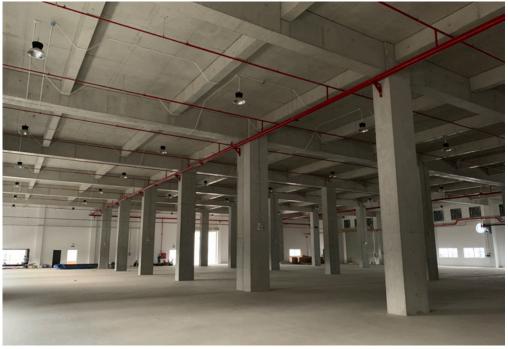

### 2.6 TECHNOLOGY / SUPER FLAT FLOOR

Superflat floors are required where very narrow aisle trucks are employed to place and pick goods stacked to height over 8m. Since the lift truck travels the same route over and over, the smoothness of the wheel paths in Superflat aisles becomes extremely important. High performance, low cost, safe operating environments are key benefits of Superflat floor installations.